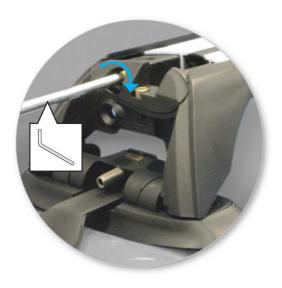

 Refit locking screw so that it goes through the hole in the clamp. Do not begin to tighten the locking screw.

 Refer to the underside of the pad for the part number.

- Letters refer to the pad part numbers and position.
- Pad Part Number: A = 11-04-251 B = 11-04-250