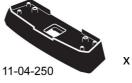

 Refit locking screw so that it goes through the hole in the clamp. Do not begin to tighten the locking screw.

 Refer to the underside of the pad for the part number.

- Letters refer to the pad part numbers and position.
- Pad Part Number: A = 11-04-251 B = 11-04-250

C = 11-04-244

Fit rubber pads (supplied with fitting kit) to foot. Pad may vary in shape to that shown.

Make sure the pad fits into the holes underneath the foot.