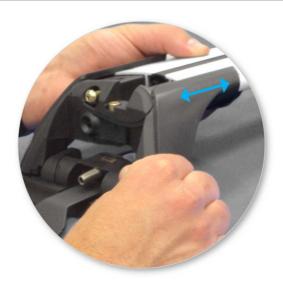

# NOTE: Clamp images in these instructions may not be representative of the clamps in this kit

• Use keys to remove covers.

 Use hex screwdriver to reverse adjusting screw 10 turns.

- Press adjusting screw and pull crossbar legs out. Refer to the crossbar instructions for crossbar adjustment.
- Ensure each end of the crossbar is adjusted equally.