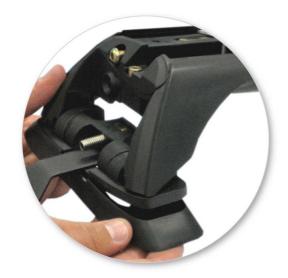

# NOTE: Clamp images in these instructions may not be representative of the clamps in this kit

• Use keys to remove covers.

 Use hex screwdriver to reverse adjusting screw 10 turns.

- Press adjusting screw and pull crossbar legs out. Refer to the crossbar instructions for crossbar adjustment.
- Ensure each end of the crossbar is adjusted equally.