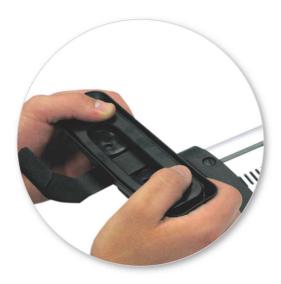

• Tighten locking screw on both legs evenly.

 Check crossbar is securely attached to the vehicle.

Use keys to fit and lock covers