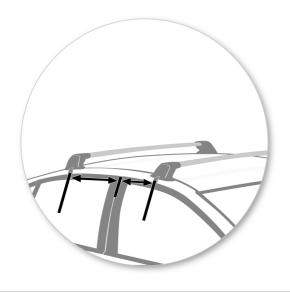

### **Fitment**

- Place crossbar on vehicle. Minimum recommended spacing between the bars is 700mm (27 1/2") (unless otherwise stated).
- Clamps directly to edge of roof under the doors
- Please check the rear of this manual for information relating specifically to your vehicle.