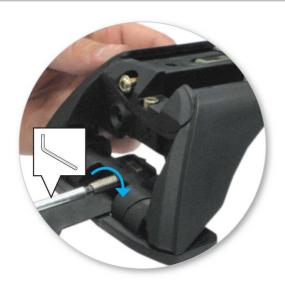

 Adjust the legs on the crossbar so that they are positioned equally from the ends of the crossbar, and the clamps engage firmly on the body work of the vehicle.

Tighten adjusting screw to 5 Nm (3.7 ft lb).