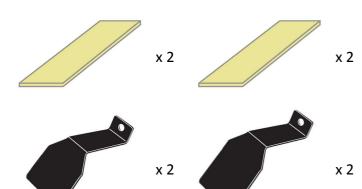

### First Time Installation

 Remove parts from inside the package and check. Contact your dealer if any parts are missing or damaged.

- This kit fits type A, B, C and D.
- These instructions show type A crossbar fitted. They also apply to type B, C and D.

# NOTE: Clamp images in these instructions may not be representative of the clamps in this kit

• Use keys to remove covers.

 Use hex screwdriver to reverse adjusting screw 10 turns.

- Press adjusting screw and pull crossbar legs out. Refer to the crossbar instructions for crossbar adjustment.
- Ensure each end of the crossbar is adjusted equally.

Remove locking screw.

Apply protective strip as shown. Trim if required.

- Letters refer to the part numbers stamped on clamps.
- Clamp Part Number: A = 556A B = 557A

 Attach clamp to each leg. NOTE; clamps may have labels showing their positions on the vehicle (For example; "Front Right").