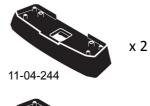

 Refit locking screw so that it goes through the hole in the clamp. Do not begin to tighten the locking screw.

 Refer to the underside of the pad for the part number.

- Letters refer to the pad part numbers and position.
- Pad Part Number: A = 11-04-251 B = 11-04-250

C = 11-04-244

Fit rubber pads (supplied with fitting kit) to foot. Pad may vary in shape to that shown.

Make sure the pad fits into the holes underneath the foot.