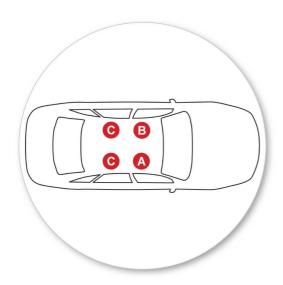

### **Fitment**

- Place crossbar on vehicle. Minimum recommended spacing between the bars is 700mm (27 1/2") (unless otherwise stated).
- Clamps directly to edge of roof under the doors
- Please check the rear of this manual for information relating specifically to your vehicle.

 Adjust the legs on the crossbar so that they are positioned equally from the ends of the crossbar, and the clamps engage firmly on the body work of the vehicle.

Tighten adjusting screw to 5 Nm (3.7 ft lb).