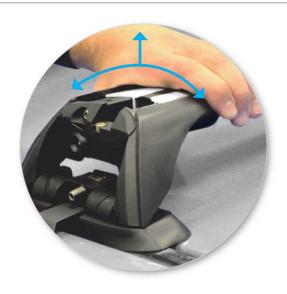

# NOTE: Clamp images in these instructions may not be representative of the clamps in this kit

• Use keys to remove covers.

 Use hex screwdriver to reverse adjusting screw 10 turns.

- Press adjusting screw and pull crossbar legs out. Refer to the crossbar instructions for crossbar adjustment.
- Ensure each end of the crossbar is adjusted equally.