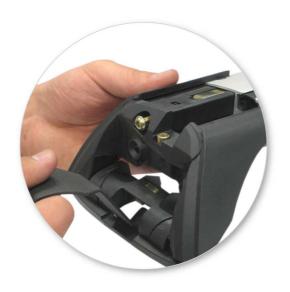

# NOTE: Clamp images in these instructions may not be representative of the clamps in this kit

• Use keys to remove covers.

 Use hex screwdriver to reverse adjusting screw 10 turns.

- Press adjusting screw and pull crossbar legs out. Refer to the crossbar instructions for crossbar adjustment.
- Ensure each end of the crossbar is adjusted equally.