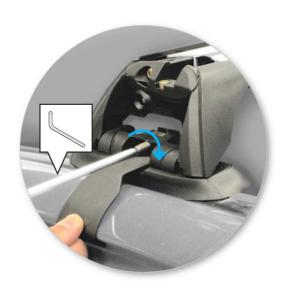

 Adjust the legs on the crossbar so that they are positioned equally from the ends of the crossbar, and the clamps engage firmly on the body work of the vehicle.

Tighten adjusting screw to 5 Nm (3.7 ft lb).

• Tighten locking screw on both legs evenly.

 Check crossbar is securely attached to the vehicle.

Use keys to fit and lock covers