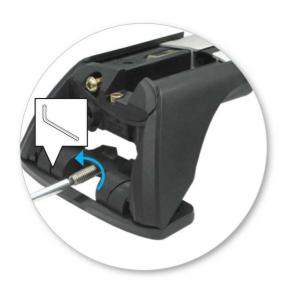

 Adjust the legs on the crossbar so that they are positioned equally from the ends of the crossbar, and the clamps engage firmly on the body work of the vehicle.

Tighten adjusting screw to 5 Nm (3.7 ft lb).

• Tighten locking screw on both legs evenly.

 Check crossbar is securely attached to the vehicle.

Use keys to fit and lock covers