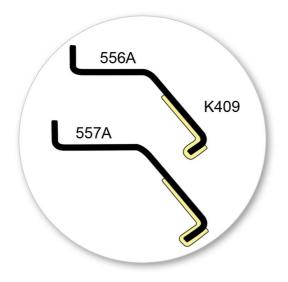

Remove locking screw.

Apply protective strip as shown. Trim if required.

- Letters refer to the part numbers stamped on clamps.
- Clamp Part Number: A = 556A B = 557A

 Attach clamp to each leg. NOTE; clamps may have labels showing their positions on the vehicle (For example; "Front Right").