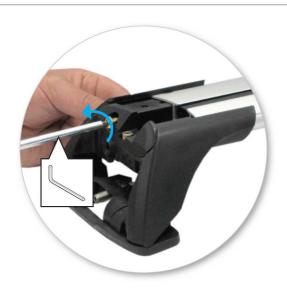

# NOTE: Clamp images in these instructions may not be representative of the clamps in this kit

• Use keys to remove covers.

 Use hex screwdriver to reverse adjusting screw 10 turns.

- Press adjusting screw and pull crossbar legs out. Refer to the crossbar instructions for crossbar adjustment.
- Ensure each end of the crossbar is adjusted equally.