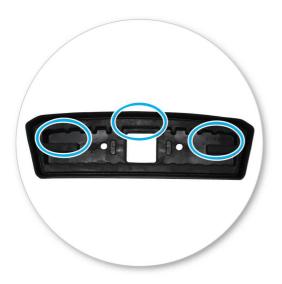

Remove locking screw.

Apply protective strip as shown. Trim if required.

- Letters refer to the part numbers stamped on clamps.
- Clamp Part Number: A = 556A B = 557A

 Attach clamp to each leg. NOTE; clamps may have labels showing their positions on the vehicle (For example; "Front Right").

 Refit locking screw so that it goes through the hole in the clamp. Do not begin to tighten the locking screw.

 Refer to the underside of the pad for the part number.

- Letters refer to the pad part numbers and position.
- Pad Part Number: A = 11-04-251 B = 11-04-250

C = 11-04-244

Fit rubber pads (supplied with fitting kit) to foot. Pad may vary in shape to that shown.

Make sure the pad fits into the holes underneath the foot.