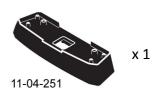

 Refit locking screw so that it goes through the hole in the clamp. Do not begin to tighten the locking screw.

 Refer to the underside of the pad for the part number.

- Letters refer to the pad part numbers and position.
- Pad Part Number: A = 11-04-251 B = 11-04-250

C = 11-04-244

Fit rubber pads (supplied with fitting kit) to foot. Pad may vary in shape to that shown.

Make sure the pad fits into the holes underneath the foot.