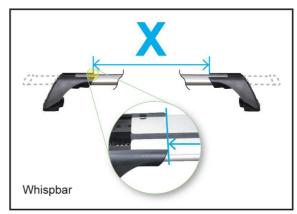

### **Fitment**

- Place crossbar on vehicle. Minimum recommended spacing between the bars is 700mm (27 1/2") (unless otherwise stated).
- Clamps directly to edge of roof under the doors
- Please check the rear of this manual for information relating specifically to your vehicle.