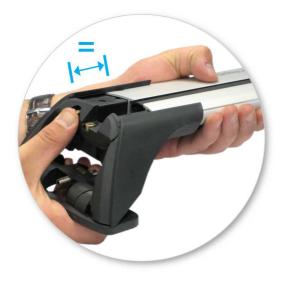

 Adjust the legs on the crossbar so that they are positioned equally from the ends of the crossbar, and the clamps engage firmly on the body work of the vehicle.

Tighten adjusting screw to 5 Nm (3.7 ft lb).