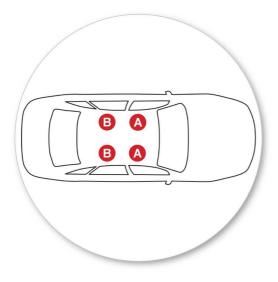

### **Fitment**

- Place crossbar on vehicle. Minimum recommended spacing between the bars is 700mm (27 1/2") (unless otherwise stated).
- Clamps directly to edge of roof under the doors
- Please check the rear of this manual for information relating specifically to your vehicle.