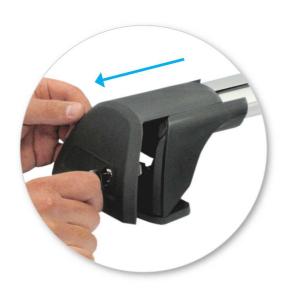

# NOTE: Clamp images in these instructions may not be representative of the clamps in this kit

• Use keys to remove covers.

 Use hex screwdriver to reverse adjusting screw 10 turns.

- Press adjusting screw and pull crossbar legs out. Refer to the crossbar instructions for crossbar adjustment.
- Ensure each end of the crossbar is adjusted equally.