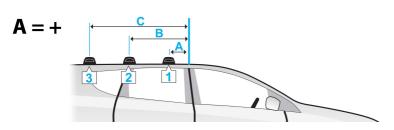

C Class, 4dr Sedan 00-07 (AU)

| В          | С                                                                             | 4                                                                                                |                                                                                                                                                                                              |                                                                                                                                                                                                                                                                                                                                                                                                                 |
|------------|-------------------------------------------------------------------------------|--------------------------------------------------------------------------------------------------|----------------------------------------------------------------------------------------------------------------------------------------------------------------------------------------------|-----------------------------------------------------------------------------------------------------------------------------------------------------------------------------------------------------------------------------------------------------------------------------------------------------------------------------------------------------------------------------------------------------------------|
|            | -                                                                             | 1                                                                                                | 2                                                                                                                                                                                            | 3                                                                                                                                                                                                                                                                                                                                                                                                               |
| 340mm      | -                                                                             | 875mm                                                                                            | 825mm                                                                                                                                                                                        | -                                                                                                                                                                                                                                                                                                                                                                                                               |
| 13 3/8ths" | -                                                                             | 34 7/16ths"                                                                                      | 32 1/2ths"                                                                                                                                                                                   | -                                                                                                                                                                                                                                                                                                                                                                                                               |
| 340mm      | -                                                                             | 875mm                                                                                            | 825mm                                                                                                                                                                                        | -                                                                                                                                                                                                                                                                                                                                                                                                               |
| 13 3/8ths" | -                                                                             | 34 7/16ths"                                                                                      | 32 1/2ths"                                                                                                                                                                                   | -                                                                                                                                                                                                                                                                                                                                                                                                               |
| 340mm      | -                                                                             | 875mm                                                                                            | 825mm                                                                                                                                                                                        | -                                                                                                                                                                                                                                                                                                                                                                                                               |
| 13 3/8ths" | -                                                                             | 34 7/16ths"                                                                                      | 32 1/2ths"                                                                                                                                                                                   | -                                                                                                                                                                                                                                                                                                                                                                                                               |
| 340mm      | -                                                                             | 875mm                                                                                            | 825mm                                                                                                                                                                                        | -                                                                                                                                                                                                                                                                                                                                                                                                               |
| 13 3/8ths" | -                                                                             | 34 7/16ths"                                                                                      | 32 1/2ths"                                                                                                                                                                                   | -                                                                                                                                                                                                                                                                                                                                                                                                               |
| 340mm      | -                                                                             | 875mm                                                                                            | 825mm                                                                                                                                                                                        | -                                                                                                                                                                                                                                                                                                                                                                                                               |
| 13 3/8ths" | -                                                                             | 34 7/16ths"                                                                                      | 32 1/2ths"                                                                                                                                                                                   | -                                                                                                                                                                                                                                                                                                                                                                                                               |
|            | 13 3/8ths" 340mm 13 3/8ths" 340mm 13 3/8ths" 340mm 13 3/8ths" 340mm 3 3/8ths" | 13 3/8ths" - 340mm - 13 3/8ths" - | 13 3/8ths" - 34 7/16ths"  340mm - 875mm  13 3/8ths" - 34 7/16ths" | 13 3/8ths"     -     34 7/16ths"     32 1/2ths"       340mm     -     875mm     825mm       13 3/8ths"     -     34 7/16ths"     32 1/2ths"       340mm     -     875mm     825mm       13 3/8ths"     -     34 7/16ths"     32 1/2ths"       340mm     -     875mm     825mm       13 3/8ths"     -     34 7/16ths"     32 1/2ths"       340mm     -     875mm     825mm       340mm     -     875mm     825mm |