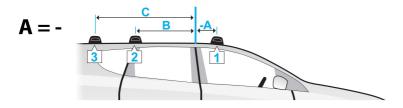

C Class, 4dr Sedan 00-07 (AU)

| В          | С                                                                             | 4                                                                                                |                                                                                                                                                                                              |                                                                                                                                                                                                                                                                                                                                                                                                                 |
|------------|-------------------------------------------------------------------------------|--------------------------------------------------------------------------------------------------|----------------------------------------------------------------------------------------------------------------------------------------------------------------------------------------------|-----------------------------------------------------------------------------------------------------------------------------------------------------------------------------------------------------------------------------------------------------------------------------------------------------------------------------------------------------------------------------------------------------------------|
|            | -                                                                             | 1                                                                                                | 2                                                                                                                                                                                            | 3                                                                                                                                                                                                                                                                                                                                                                                                               |
| 340mm      | -                                                                             | 875mm                                                                                            | 825mm                                                                                                                                                                                        | -                                                                                                                                                                                                                                                                                                                                                                                                               |
| 13 3/8ths" | -                                                                             | 34 7/16ths"                                                                                      | 32 1/2ths"                                                                                                                                                                                   | -                                                                                                                                                                                                                                                                                                                                                                                                               |
| 340mm      | -                                                                             | 875mm                                                                                            | 825mm                                                                                                                                                                                        | -                                                                                                                                                                                                                                                                                                                                                                                                               |
| 13 3/8ths" | -                                                                             | 34 7/16ths"                                                                                      | 32 1/2ths"                                                                                                                                                                                   | -                                                                                                                                                                                                                                                                                                                                                                                                               |
| 340mm      | -                                                                             | 875mm                                                                                            | 825mm                                                                                                                                                                                        | -                                                                                                                                                                                                                                                                                                                                                                                                               |
| 13 3/8ths" | -                                                                             | 34 7/16ths"                                                                                      | 32 1/2ths"                                                                                                                                                                                   | -                                                                                                                                                                                                                                                                                                                                                                                                               |
| 340mm      | -                                                                             | 875mm                                                                                            | 825mm                                                                                                                                                                                        | -                                                                                                                                                                                                                                                                                                                                                                                                               |
| 13 3/8ths" | -                                                                             | 34 7/16ths"                                                                                      | 32 1/2ths"                                                                                                                                                                                   | -                                                                                                                                                                                                                                                                                                                                                                                                               |
| 340mm      | -                                                                             | 875mm                                                                                            | 825mm                                                                                                                                                                                        | -                                                                                                                                                                                                                                                                                                                                                                                                               |
| 13 3/8ths" | -                                                                             | 34 7/16ths"                                                                                      | 32 1/2ths"                                                                                                                                                                                   | -                                                                                                                                                                                                                                                                                                                                                                                                               |
|            | 13 3/8ths" 340mm 13 3/8ths" 340mm 13 3/8ths" 340mm 13 3/8ths" 340mm 3 3/8ths" | 13 3/8ths" - 340mm - 13 3/8ths" - | 13 3/8ths" - 34 7/16ths"  340mm - 875mm  13 3/8ths" - 34 7/16ths" | 13 3/8ths"     -     34 7/16ths"     32 1/2ths"       340mm     -     875mm     825mm       13 3/8ths"     -     34 7/16ths"     32 1/2ths"       340mm     -     875mm     825mm       13 3/8ths"     -     34 7/16ths"     32 1/2ths"       340mm     -     875mm     825mm       13 3/8ths"     -     34 7/16ths"     32 1/2ths"       340mm     -     875mm     825mm       340mm     -     875mm     825mm |