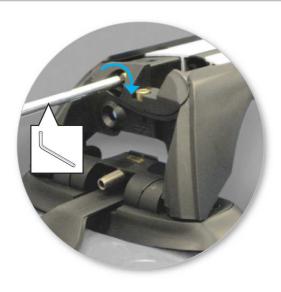

# NOTE: Clamp images in these instructions may not be representative of the clamps in this kit

• Use keys to remove covers.

 Use hex screwdriver to reverse adjusting screw 10 turns.

- Press adjusting screw and pull crossbar legs out. Refer to the crossbar instructions for crossbar adjustment.
- Ensure each end of the crossbar is adjusted equally.

Remove locking screw.

- Apply protective strip as shown. Trim if required.
- A = ClearB = Grey

 Attach clamp to each leg. NOTE; clamps may have labels showing their positions on the vehicle (For example; "Front Right").