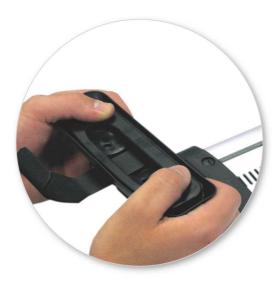

fitted. They also apply to type B, C and D.

# NOTE: Clamp images in these instructions may not be representative of the clamps in this kit



• Use keys to remove covers.



 Use hex screwdriver to reverse adjusting screw 10 turns.



- Press adjusting screw and pull crossbar legs out. Refer to the crossbar instructions for crossbar adjustment.
- Ensure each end of the crossbar is adjusted equally.



Remove locking screw.



- Apply protective strip as shown. Trim if required.
- A = ClearB = Grey



 Attach clamp to each leg. NOTE; clamps may have labels showing their positions on the vehicle (For example; "Front Right").



 Refit locking screw so that it goes through the hole in the clamp. Do not begin to tighten the locking screw.



 Fit rubber pad (supplied with crossbar) to foot.



 Make sure the pad fits into the holes underneath the foot.

## **Fitment**



- Place crossbar on vehicle. Minimum recommended spacing between the bars is 700mm (27 1/2") (unless otherwise stated).
- Please check the rear of this manual for information relating specifically to your vehicle.
- Clamps under rubber door frame mouldings



 Press adjusting screw to adjust the leg positions on the crossbar.



Tighten adjusting screw to 5 Nm (3.7 ft lb).



• Tighten locking screw on both legs evenly.



 Check crossbar is securely attached to the vehicle.



Use keys to fit and lock covers

# CAUTION: Recheck all fasteners immediately after a load is applied to the crossbars. Regularly check screws are tight.

- Clean the car roof and surfaces of the product that will be in contact with the