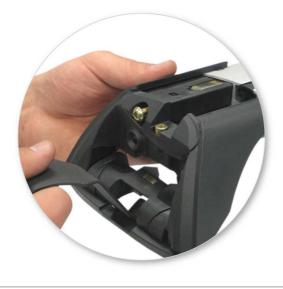

Remove locking screw.

- Apply protective strip as shown. Trim if required.
- A = ClearB = Grey

 Attach clamp to each leg. NOTE; clamps may have labels showing their positions on the vehicle (For example; "Front Right").

 Refit locking screw so that it goes through the hole in the clamp. Do not begin to tighten the locking screw.

 Fit rubber pad (supplied with crossbar) to foot.

 Make sure the pad fits into the holes underneath the foot.