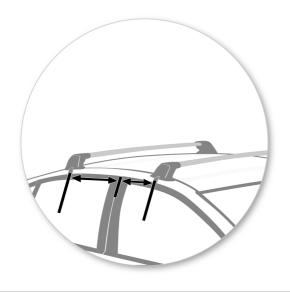

## **Fitment**

- Place crossbar on vehicle. Minimum recommended spacing between the bars is 700mm (27 1/2") (unless otherwise stated).
- Please check the rear of this manual for information relating specifically to your vehicle.
- Clamps under rubber door frame mouldings

# CAUTION: Recheck all fasteners immediately after a load is applied to the crossbars. Regularly check screws are tight.

- Clean the car roof and surfaces of the product that will be in contact with the car roof.
- Follow the fitting instructions for fitting the product to your vehicle. Make sure all steps are carried out in order.
- Set crossbars a minimum distance of 700mm (27 1/2") apart where no other distance is specified in the fitting instructions. This is especially important when carrying long loads.
- Check unit is securely attached whenever you refit it to the vehicle. If the unit feels loose, refer to the fitting instructions and readjust.
- Some glass/panoramic roofs and radio antennae may not be able to be used when the product is fitted.
- Do not modify this product.
- Refer to the maximum permitted load capacity specified in the fitting instructions. Do not exceed the vehicle manufacturers roof load rating if it is lower than the maximum load capacity specified in the fitting instructions.
- Loads should not overhang the sides of the product and be evenly distributed with the lowest possible centre of gravity.
- Long loads should be secured with nonelastic straps to the front and rear of the vehicle.
- Objects with pointed ends (e.g. ski poles) should be carried with the pointed ends to the rear of the vehicle.
- Remove all loose or removable objects from the load prior to loading.
- Make sure all loads are securely fastened with non-elastic straps. Check regularly during longer journeys.
- A loaded roof rack system can alter the performance of your vehicle. Be especially aware of the effects of side winds, changing of direction, and braking performance. Avoid rapid acceleration and deceleration. Drive carefully.
- Note that the total height of the vehicle increases when upright loads are carried.
- Products should be locked during transport if they have locks fitted.