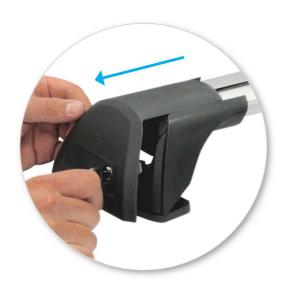

# NOTE: Clamp images in these instructions may not be representative of the clamps in this kit

• Use keys to remove covers.

 Use hex screwdriver to reverse adjusting screw 10 turns.

- Press adjusting screw and pull crossbar legs out. Refer to the crossbar instructions for crossbar adjustment.
- Ensure each end of the crossbar is adjusted equally.