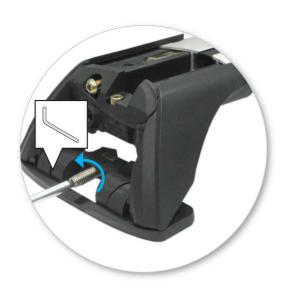

# NOTE: Clamp images in these instructions may not be representative of the clamps in this kit

• Use keys to remove covers.

 Use hex screwdriver to reverse adjusting screw 10 turns.

- Press adjusting screw and pull crossbar legs out. Refer to the crossbar instructions for crossbar adjustment.
- Ensure each end of the crossbar is adjusted equally.