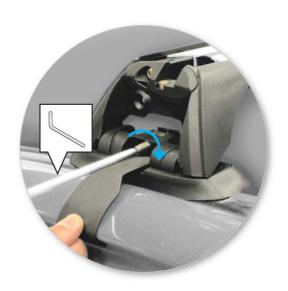

 Press adjusting screw to adjust the leg positions on the crossbar.

Tighten adjusting screw to 5 Nm (3.7 ft lb).

• Tighten locking screw on both legs evenly.

 Check crossbar is securely attached to the vehicle.