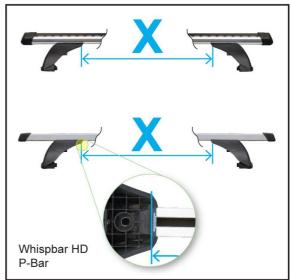

## **Fitment**

- Place crossbar on vehicle. Minimum recommended spacing between the bars is 700mm (27 1/2") (unless otherwise stated).
- Please check the rear of this manual for information relating specifically to your vehicle.
- Clamps under rubber door frame mouldings