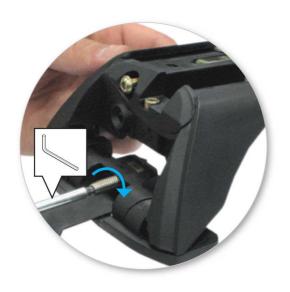

# NOTE: Clamp images in these instructions may not be representative of the clamps in this kit

• Use keys to remove covers.

 Use hex screwdriver to reverse adjusting screw 10 turns.

- Press adjusting screw and pull crossbar legs out. Refer to the crossbar instructions for crossbar adjustment.
- Ensure each end of the crossbar is adjusted equally.

Remove locking screw.

- Apply protective strip as shown. Trim if required.
- A = ClearB = Grey

 Attach clamp to each leg. NOTE; clamps may have labels showing their positions on the vehicle (For example; "Front Right").