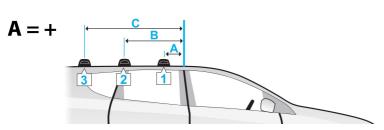

Grand Cherokee, 5dr SUV 99-04 (EU)

Grand Cherokee, 5dr SUV 99-04 (ZA)

Grand Cherokee, 5dr SUV 99-04 (NZ)

| В            | С                                                                                                               | 1                                                                                                                                                                                                                                                                                                                                                                                                                                                                                                                                                                                                                                                                                                                                                                                                                                                                                                                                                                                                                                                                                                                                                                                                                                                                                                                                                                                                                                                                                                                                                                                                                                                                                                                                                                                                                                                                                                                                                                                                                                                                                                                              | 2                                                                                                                                                                                                                                                        | 3                                                                                                                                                                                                                                                                                                                                                                                                                                                                                                                                                                                          |  |  |
|--------------|-----------------------------------------------------------------------------------------------------------------|--------------------------------------------------------------------------------------------------------------------------------------------------------------------------------------------------------------------------------------------------------------------------------------------------------------------------------------------------------------------------------------------------------------------------------------------------------------------------------------------------------------------------------------------------------------------------------------------------------------------------------------------------------------------------------------------------------------------------------------------------------------------------------------------------------------------------------------------------------------------------------------------------------------------------------------------------------------------------------------------------------------------------------------------------------------------------------------------------------------------------------------------------------------------------------------------------------------------------------------------------------------------------------------------------------------------------------------------------------------------------------------------------------------------------------------------------------------------------------------------------------------------------------------------------------------------------------------------------------------------------------------------------------------------------------------------------------------------------------------------------------------------------------------------------------------------------------------------------------------------------------------------------------------------------------------------------------------------------------------------------------------------------------------------------------------------------------------------------------------------------------|----------------------------------------------------------------------------------------------------------------------------------------------------------------------------------------------------------------------------------------------------------|--------------------------------------------------------------------------------------------------------------------------------------------------------------------------------------------------------------------------------------------------------------------------------------------------------------------------------------------------------------------------------------------------------------------------------------------------------------------------------------------------------------------------------------------------------------------------------------------|--|--|
| 600mm        | -                                                                                                               | 940mm                                                                                                                                                                                                                                                                                                                                                                                                                                                                                                                                                                                                                                                                                                                                                                                                                                                                                                                                                                                                                                                                                                                                                                                                                                                                                                                                                                                                                                                                                                                                                                                                                                                                                                                                                                                                                                                                                                                                                                                                                                                                                                                          | 940mm                                                                                                                                                                                                                                                    | -                                                                                                                                                                                                                                                                                                                                                                                                                                                                                                                                                                                          |  |  |
| 23 5/8ths"   | -                                                                                                               | 37"                                                                                                                                                                                                                                                                                                                                                                                                                                                                                                                                                                                                                                                                                                                                                                                                                                                                                                                                                                                                                                                                                                                                                                                                                                                                                                                                                                                                                                                                                                                                                                                                                                                                                                                                                                                                                                                                                                                                                                                                                                                                                                                            | 37"                                                                                                                                                                                                                                                      | -                                                                                                                                                                                                                                                                                                                                                                                                                                                                                                                                                                                          |  |  |
| 500mm        | -                                                                                                               | 895mm                                                                                                                                                                                                                                                                                                                                                                                                                                                                                                                                                                                                                                                                                                                                                                                                                                                                                                                                                                                                                                                                                                                                                                                                                                                                                                                                                                                                                                                                                                                                                                                                                                                                                                                                                                                                                                                                                                                                                                                                                                                                                                                          | 890mm                                                                                                                                                                                                                                                    | -                                                                                                                                                                                                                                                                                                                                                                                                                                                                                                                                                                                          |  |  |
| 19 11/16ths" | -                                                                                                               | 35 1/4ths"                                                                                                                                                                                                                                                                                                                                                                                                                                                                                                                                                                                                                                                                                                                                                                                                                                                                                                                                                                                                                                                                                                                                                                                                                                                                                                                                                                                                                                                                                                                                                                                                                                                                                                                                                                                                                                                                                                                                                                                                                                                                                                                     | 35 1/16ths"                                                                                                                                                                                                                                              | -                                                                                                                                                                                                                                                                                                                                                                                                                                                                                                                                                                                          |  |  |
| 500mm        | -                                                                                                               | 895mm                                                                                                                                                                                                                                                                                                                                                                                                                                                                                                                                                                                                                                                                                                                                                                                                                                                                                                                                                                                                                                                                                                                                                                                                                                                                                                                                                                                                                                                                                                                                                                                                                                                                                                                                                                                                                                                                                                                                                                                                                                                                                                                          | 890mm                                                                                                                                                                                                                                                    | -                                                                                                                                                                                                                                                                                                                                                                                                                                                                                                                                                                                          |  |  |
| 19 11/16ths" | -                                                                                                               | 35 1/4ths"                                                                                                                                                                                                                                                                                                                                                                                                                                                                                                                                                                                                                                                                                                                                                                                                                                                                                                                                                                                                                                                                                                                                                                                                                                                                                                                                                                                                                                                                                                                                                                                                                                                                                                                                                                                                                                                                                                                                                                                                                                                                                                                     | 35 1/16ths"                                                                                                                                                                                                                                              | -                                                                                                                                                                                                                                                                                                                                                                                                                                                                                                                                                                                          |  |  |
| 500mm        | -                                                                                                               | 895mm                                                                                                                                                                                                                                                                                                                                                                                                                                                                                                                                                                                                                                                                                                                                                                                                                                                                                                                                                                                                                                                                                                                                                                                                                                                                                                                                                                                                                                                                                                                                                                                                                                                                                                                                                                                                                                                                                                                                                                                                                                                                                                                          | 890mm                                                                                                                                                                                                                                                    | -                                                                                                                                                                                                                                                                                                                                                                                                                                                                                                                                                                                          |  |  |
| 19 11/16ths" | -                                                                                                               | 35 1/4ths"                                                                                                                                                                                                                                                                                                                                                                                                                                                                                                                                                                                                                                                                                                                                                                                                                                                                                                                                                                                                                                                                                                                                                                                                                                                                                                                                                                                                                                                                                                                                                                                                                                                                                                                                                                                                                                                                                                                                                                                                                                                                                                                     | 35 1/16ths"                                                                                                                                                                                                                                              | -                                                                                                                                                                                                                                                                                                                                                                                                                                                                                                                                                                                          |  |  |
| 500mm        | -                                                                                                               | 895mm                                                                                                                                                                                                                                                                                                                                                                                                                                                                                                                                                                                                                                                                                                                                                                                                                                                                                                                                                                                                                                                                                                                                                                                                                                                                                                                                                                                                                                                                                                                                                                                                                                                                                                                                                                                                                                                                                                                                                                                                                                                                                                                          | 890mm                                                                                                                                                                                                                                                    | -                                                                                                                                                                                                                                                                                                                                                                                                                                                                                                                                                                                          |  |  |
| 19 11/16ths" | -                                                                                                               | 35 1/4ths"                                                                                                                                                                                                                                                                                                                                                                                                                                                                                                                                                                                                                                                                                                                                                                                                                                                                                                                                                                                                                                                                                                                                                                                                                                                                                                                                                                                                                                                                                                                                                                                                                                                                                                                                                                                                                                                                                                                                                                                                                                                                                                                     | 35 1/16ths"                                                                                                                                                                                                                                              | -                                                                                                                                                                                                                                                                                                                                                                                                                                                                                                                                                                                          |  |  |
| 500mm        | -                                                                                                               | 895mm                                                                                                                                                                                                                                                                                                                                                                                                                                                                                                                                                                                                                                                                                                                                                                                                                                                                                                                                                                                                                                                                                                                                                                                                                                                                                                                                                                                                                                                                                                                                                                                                                                                                                                                                                                                                                                                                                                                                                                                                                                                                                                                          | 890mm                                                                                                                                                                                                                                                    | -                                                                                                                                                                                                                                                                                                                                                                                                                                                                                                                                                                                          |  |  |
| 19 11/16ths" | -                                                                                                               | 35 1/4ths"                                                                                                                                                                                                                                                                                                                                                                                                                                                                                                                                                                                                                                                                                                                                                                                                                                                                                                                                                                                                                                                                                                                                                                                                                                                                                                                                                                                                                                                                                                                                                                                                                                                                                                                                                                                                                                                                                                                                                                                                                                                                                                                     | 35 1/16ths"                                                                                                                                                                                                                                              | -                                                                                                                                                                                                                                                                                                                                                                                                                                                                                                                                                                                          |  |  |
|              | 600mm 23 5/8ths" 500mm 19 11/16ths" | 600mm - 23 5/8ths" - 500mm - 19 11/16ths" - 19 11/16ths" - 19 11/16ths" - 19 11/16ths" - 19 | 600mm - 940mm 23 5/8ths" - 37" 500mm - 895mm 19 11/16ths" - 895mm 19 11/16ths" - 895mm 19 11/16ths" - 35 1/4ths" 500mm - 895mm 19 11/16ths" - 35 1/4ths" 500mm - 895mm 19 11/16ths" - 35 1/4ths" 500mm - 895mm 19 11/16ths" - 895mm 19 11/16ths" - 895mm | 600mm       -       940mm       940mm         23 5/8ths"       -       37"       37"         500mm       -       895mm       890mm         19 11/16ths"       -       35 1/4ths"       35 1/16ths"         500mm       -       895mm       890mm         19 11/16ths"       -       35 1/4ths"       35 1/16ths"         500mm       -       895mm       890mm         19 11/16ths"       -       35 1/4ths"       35 1/16ths"         500mm       -       895mm       890mm         19 11/16ths"       -       35 1/4ths"       35 1/16ths"         500mm       -       895mm       890mm |  |  |