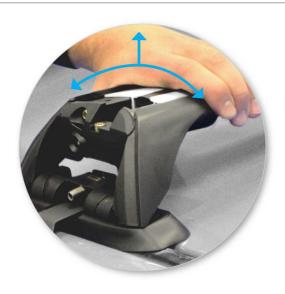

 Press adjusting screw to adjust the leg positions on the crossbar.

Tighten adjusting screw to 5 Nm (3.7 ft lb).

• Tighten locking screw on both legs evenly.

 Check crossbar is securely attached to the vehicle.