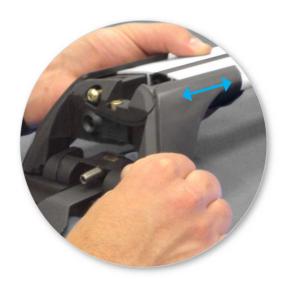

# NOTE: Clamp images in these instructions may not be representative of the clamps in this kit

• Use keys to remove covers.

 Use hex screwdriver to reverse adjusting screw 10 turns.

- Press adjusting screw and pull crossbar legs out. Refer to the crossbar instructions for crossbar adjustment.
- Ensure each end of the crossbar is adjusted equally.