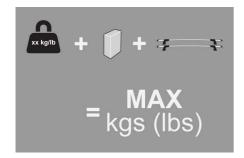

# MAX kgs (lbs)

| P  | W/P              | WHD              |  |  |
|----|------------------|------------------|--|--|
| US | 75 kgs (165 lbs) | 75 kgs (165 lbs) |  |  |
| US | 75 kgs (165 lbs) | 75 kgs (165 lbs) |  |  |
| AU | 75 kgs (165 lbs) | 75 kgs (165 lbs) |  |  |
| EU | 75 kgs (165 lbs) | 75 kgs (165 lbs) |  |  |
| ZA | 75 kgs (165 lbs) | 75 kgs (165 lbs) |  |  |

75 kgs (165 lbs) 75 kgs (165 lbs)

# CAUTION: Recheck all fasteners immediately after a load is applied to the crossbars. Regularly check screws are tight.

- Clean the car roof and surfaces of the product that will be in contact with the car roof.
- Follow the fitting instructions for fitting the product to your vehicle. Make sure all steps are carried out in order.
- Set crossbars a minimum distance of 700mm (27 1/2") apart where no other distance is specified in the fitting instructions. This is especially important when carrying long loads.
- Check unit is securely attached whenever you refit it to the vehicle. If the unit feels loose, refer to the fitting instructions and readjust.
- Some glass/panoramic roofs and radio antennae may not be able to be used when the product is fitted.
- Do not modify this product.
- Refer to the maximum permitted load capacity specified in the fitting instructions. Do not exceed the vehicle manufacturers roof load rating if it is lower than the maximum load capacity specified in the fitting instructions.
- Loads should not overhang the sides of the product and be evenly distributed with the lowest possible centre of gravity.
- Long loads should be secured with nonelastic straps to the front and rear of the vehicle.
- Objects with pointed ends (e.g. ski poles) should be carried with the pointed ends to the rear of the vehicle.
- Remove all loose or removable objects from the load prior to loading.
- Make sure all loads are securely fastened with non-elastic straps. Check regularly during longer journeys.
- A loaded roof rack system can alter the performance of your vehicle. Be especially aware of the effects of side winds, changing of direction, and braking performance. Avoid rapid acceleration and deceleration. Drive carefully.
- Note that the total height of the vehicle increases when upright loads are carried.
- Products should be locked during transport if they have locks fitted.