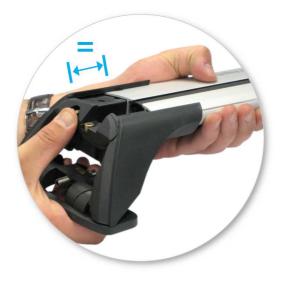

## **Fitment**

- Place crossbar on vehicle. Minimum recommended spacing between the bars is 700mm (27 1/2") (unless otherwise stated).
- Please check the rear of this manual for information relating specifically to your vehicle.
- Clamps under rubber door frame mouldings