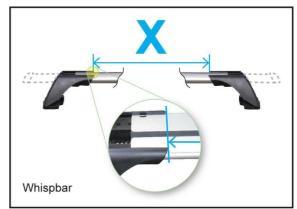

## **Fitment**

- Place crossbar on vehicle. Minimum recommended spacing between the bars is 700mm (27 1/2") (unless otherwise stated).
- Please check the rear of this manual for information relating specifically to your vehicle.
- Clamps under rubber door frame mouldings