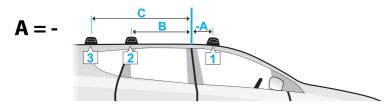

Grand Cherokee, 5dr SUV 99-04 (EU)

Grand Cherokee, 5dr SUV 99-04 (ZA)

Grand Cherokee, 5dr SUV 99-04 (NZ)

| В            | С                                                                                                               | 1                                                                                                                                                                                                                                                                                                                                                                                                                                                                                                                                                                                                                                                                                                                                                                                                                                                                                                                                                                                                                                                                                                                                                                                                                                                                                                                                                                                                                                                                                                                                                                                                                                                                                                                                                                                                                                                                                                                                                                                                                                                                                                                              | 2                                                                                                                                                                                                                                                        | 3                                                                                                                                                                                                                                                                                                                                                                                                                                                                                                                                                                                          |  |  |
|--------------|-----------------------------------------------------------------------------------------------------------------|--------------------------------------------------------------------------------------------------------------------------------------------------------------------------------------------------------------------------------------------------------------------------------------------------------------------------------------------------------------------------------------------------------------------------------------------------------------------------------------------------------------------------------------------------------------------------------------------------------------------------------------------------------------------------------------------------------------------------------------------------------------------------------------------------------------------------------------------------------------------------------------------------------------------------------------------------------------------------------------------------------------------------------------------------------------------------------------------------------------------------------------------------------------------------------------------------------------------------------------------------------------------------------------------------------------------------------------------------------------------------------------------------------------------------------------------------------------------------------------------------------------------------------------------------------------------------------------------------------------------------------------------------------------------------------------------------------------------------------------------------------------------------------------------------------------------------------------------------------------------------------------------------------------------------------------------------------------------------------------------------------------------------------------------------------------------------------------------------------------------------------|----------------------------------------------------------------------------------------------------------------------------------------------------------------------------------------------------------------------------------------------------------|--------------------------------------------------------------------------------------------------------------------------------------------------------------------------------------------------------------------------------------------------------------------------------------------------------------------------------------------------------------------------------------------------------------------------------------------------------------------------------------------------------------------------------------------------------------------------------------------|--|--|
| 600mm        | -                                                                                                               | 940mm                                                                                                                                                                                                                                                                                                                                                                                                                                                                                                                                                                                                                                                                                                                                                                                                                                                                                                                                                                                                                                                                                                                                                                                                                                                                                                                                                                                                                                                                                                                                                                                                                                                                                                                                                                                                                                                                                                                                                                                                                                                                                                                          | 940mm                                                                                                                                                                                                                                                    | -                                                                                                                                                                                                                                                                                                                                                                                                                                                                                                                                                                                          |  |  |
| 23 5/8ths"   | -                                                                                                               | 37"                                                                                                                                                                                                                                                                                                                                                                                                                                                                                                                                                                                                                                                                                                                                                                                                                                                                                                                                                                                                                                                                                                                                                                                                                                                                                                                                                                                                                                                                                                                                                                                                                                                                                                                                                                                                                                                                                                                                                                                                                                                                                                                            | 37"                                                                                                                                                                                                                                                      | -                                                                                                                                                                                                                                                                                                                                                                                                                                                                                                                                                                                          |  |  |
| 500mm        | -                                                                                                               | 895mm                                                                                                                                                                                                                                                                                                                                                                                                                                                                                                                                                                                                                                                                                                                                                                                                                                                                                                                                                                                                                                                                                                                                                                                                                                                                                                                                                                                                                                                                                                                                                                                                                                                                                                                                                                                                                                                                                                                                                                                                                                                                                                                          | 890mm                                                                                                                                                                                                                                                    | -                                                                                                                                                                                                                                                                                                                                                                                                                                                                                                                                                                                          |  |  |
| 19 11/16ths" | -                                                                                                               | 35 1/4ths"                                                                                                                                                                                                                                                                                                                                                                                                                                                                                                                                                                                                                                                                                                                                                                                                                                                                                                                                                                                                                                                                                                                                                                                                                                                                                                                                                                                                                                                                                                                                                                                                                                                                                                                                                                                                                                                                                                                                                                                                                                                                                                                     | 35 1/16ths"                                                                                                                                                                                                                                              | -                                                                                                                                                                                                                                                                                                                                                                                                                                                                                                                                                                                          |  |  |
| 500mm        | -                                                                                                               | 895mm                                                                                                                                                                                                                                                                                                                                                                                                                                                                                                                                                                                                                                                                                                                                                                                                                                                                                                                                                                                                                                                                                                                                                                                                                                                                                                                                                                                                                                                                                                                                                                                                                                                                                                                                                                                                                                                                                                                                                                                                                                                                                                                          | 890mm                                                                                                                                                                                                                                                    | -                                                                                                                                                                                                                                                                                                                                                                                                                                                                                                                                                                                          |  |  |
| 19 11/16ths" | -                                                                                                               | 35 1/4ths"                                                                                                                                                                                                                                                                                                                                                                                                                                                                                                                                                                                                                                                                                                                                                                                                                                                                                                                                                                                                                                                                                                                                                                                                                                                                                                                                                                                                                                                                                                                                                                                                                                                                                                                                                                                                                                                                                                                                                                                                                                                                                                                     | 35 1/16ths"                                                                                                                                                                                                                                              | -                                                                                                                                                                                                                                                                                                                                                                                                                                                                                                                                                                                          |  |  |
| 500mm        | -                                                                                                               | 895mm                                                                                                                                                                                                                                                                                                                                                                                                                                                                                                                                                                                                                                                                                                                                                                                                                                                                                                                                                                                                                                                                                                                                                                                                                                                                                                                                                                                                                                                                                                                                                                                                                                                                                                                                                                                                                                                                                                                                                                                                                                                                                                                          | 890mm                                                                                                                                                                                                                                                    | -                                                                                                                                                                                                                                                                                                                                                                                                                                                                                                                                                                                          |  |  |
| 19 11/16ths" | -                                                                                                               | 35 1/4ths"                                                                                                                                                                                                                                                                                                                                                                                                                                                                                                                                                                                                                                                                                                                                                                                                                                                                                                                                                                                                                                                                                                                                                                                                                                                                                                                                                                                                                                                                                                                                                                                                                                                                                                                                                                                                                                                                                                                                                                                                                                                                                                                     | 35 1/16ths"                                                                                                                                                                                                                                              | -                                                                                                                                                                                                                                                                                                                                                                                                                                                                                                                                                                                          |  |  |
| 500mm        | -                                                                                                               | 895mm                                                                                                                                                                                                                                                                                                                                                                                                                                                                                                                                                                                                                                                                                                                                                                                                                                                                                                                                                                                                                                                                                                                                                                                                                                                                                                                                                                                                                                                                                                                                                                                                                                                                                                                                                                                                                                                                                                                                                                                                                                                                                                                          | 890mm                                                                                                                                                                                                                                                    | -                                                                                                                                                                                                                                                                                                                                                                                                                                                                                                                                                                                          |  |  |
| 19 11/16ths" | -                                                                                                               | 35 1/4ths"                                                                                                                                                                                                                                                                                                                                                                                                                                                                                                                                                                                                                                                                                                                                                                                                                                                                                                                                                                                                                                                                                                                                                                                                                                                                                                                                                                                                                                                                                                                                                                                                                                                                                                                                                                                                                                                                                                                                                                                                                                                                                                                     | 35 1/16ths"                                                                                                                                                                                                                                              | -                                                                                                                                                                                                                                                                                                                                                                                                                                                                                                                                                                                          |  |  |
| 500mm        | -                                                                                                               | 895mm                                                                                                                                                                                                                                                                                                                                                                                                                                                                                                                                                                                                                                                                                                                                                                                                                                                                                                                                                                                                                                                                                                                                                                                                                                                                                                                                                                                                                                                                                                                                                                                                                                                                                                                                                                                                                                                                                                                                                                                                                                                                                                                          | 890mm                                                                                                                                                                                                                                                    | -                                                                                                                                                                                                                                                                                                                                                                                                                                                                                                                                                                                          |  |  |
| 19 11/16ths" | -                                                                                                               | 35 1/4ths"                                                                                                                                                                                                                                                                                                                                                                                                                                                                                                                                                                                                                                                                                                                                                                                                                                                                                                                                                                                                                                                                                                                                                                                                                                                                                                                                                                                                                                                                                                                                                                                                                                                                                                                                                                                                                                                                                                                                                                                                                                                                                                                     | 35 1/16ths"                                                                                                                                                                                                                                              | -                                                                                                                                                                                                                                                                                                                                                                                                                                                                                                                                                                                          |  |  |
|              | 600mm 23 5/8ths" 500mm 19 11/16ths" | 600mm - 23 5/8ths" - 500mm - 19 11/16ths" - 19 11/16ths" - 19 11/16ths" - 19 11/16ths" - 19 | 600mm - 940mm 23 5/8ths" - 37" 500mm - 895mm 19 11/16ths" - 895mm 19 11/16ths" - 895mm 19 11/16ths" - 35 1/4ths" 500mm - 895mm 19 11/16ths" - 35 1/4ths" 500mm - 895mm 19 11/16ths" - 35 1/4ths" 500mm - 895mm 19 11/16ths" - 895mm 19 11/16ths" - 895mm | 600mm       -       940mm       940mm         23 5/8ths"       -       37"       37"         500mm       -       895mm       890mm         19 11/16ths"       -       35 1/4ths"       35 1/16ths"         500mm       -       895mm       890mm         19 11/16ths"       -       35 1/4ths"       35 1/16ths"         500mm       -       895mm       890mm         19 11/16ths"       -       35 1/4ths"       35 1/16ths"         500mm       -       895mm       890mm         19 11/16ths"       -       35 1/4ths"       35 1/16ths"         500mm       -       895mm       890mm |  |  |