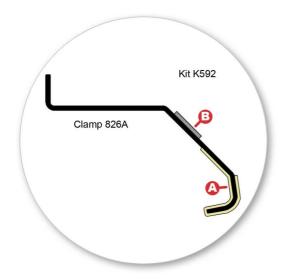

Remove locking screw.

- Apply protective strip as shown. Trim if required.
- A = ClearB = Grey

 Attach clamp to each leg. NOTE; clamps may have labels showing their positions on the vehicle (For example; "Front Right").