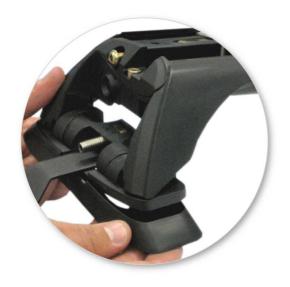

Remove locking screw.

- Apply protective strip as shown. Trim if required.
- A = ClearB = Grey

 Attach clamp to each leg. NOTE; clamps may have labels showing their positions on the vehicle (For example; "Front Right").

 Refit locking screw so that it goes through the hole in the clamp. Do not begin to tighten the locking screw.

 Fit rubber pad (supplied with crossbar) to foot.

 Make sure the pad fits into the holes underneath the foot.