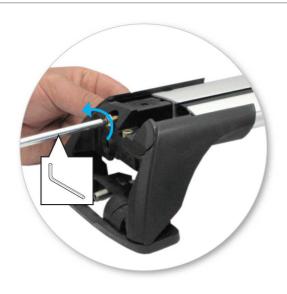

 Press adjusting screw to adjust the leg positions on the crossbar.

Tighten adjusting screw to 5 Nm (3.7 ft lb).

• Tighten locking screw on both legs evenly.

 Check crossbar is securely attached to the vehicle.